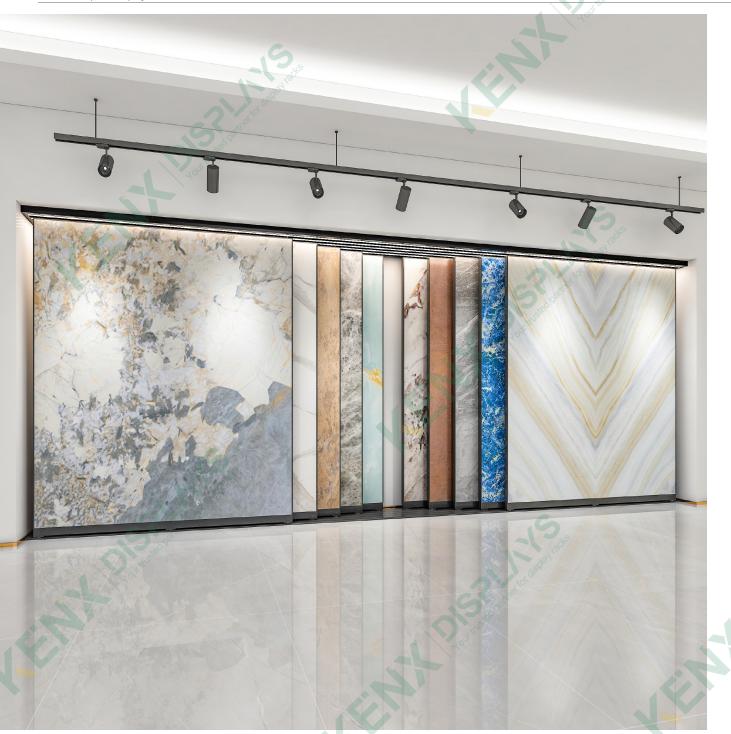

#### Continuous pattern flat push display rack /B model

#### Dimensions:

L8000\*W570\*H3220MM ( 10P ) Panel size: 2400\*3000MM 3600\*3000MM