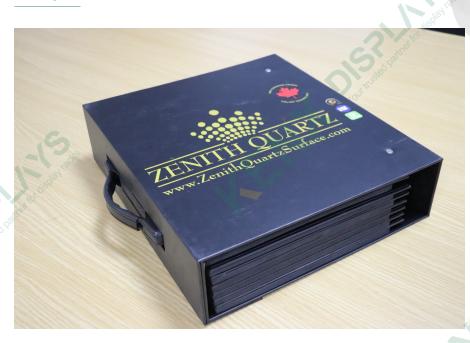

# Sample Box 6

@weilstone\_
 @\_wellstone

#### Wellstone Marble Solid Surface

# Dimensions:

L145\*W10mm Support for custom Whole size : L528\*W110\*H382mm Support customization