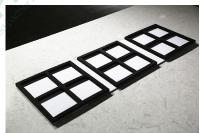

# Sample Box 1

## Dimensions:

L100\*W100mm Whole size L370\*W115\*H155mm Support customization

More product perspectives