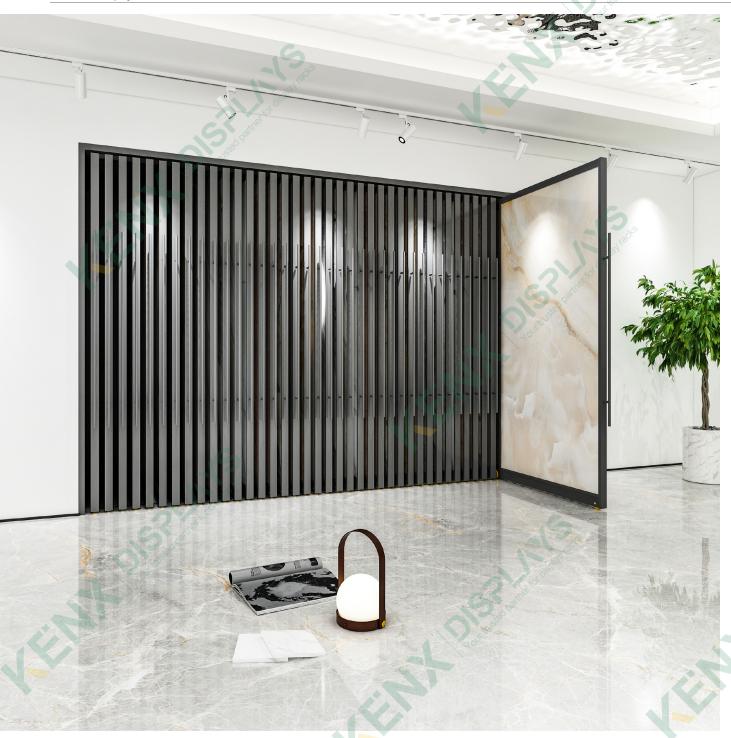

#### Perforated plate ceramic tile wall hanging display rack

Dimensions: L1250\*H2600 L1250\*H2800mm Support for custom

1

#### Perforated plate ceramic tile wall hanging display rack

Dimensions: L1250\*H2600 L1250\*H2800mm Support for custom