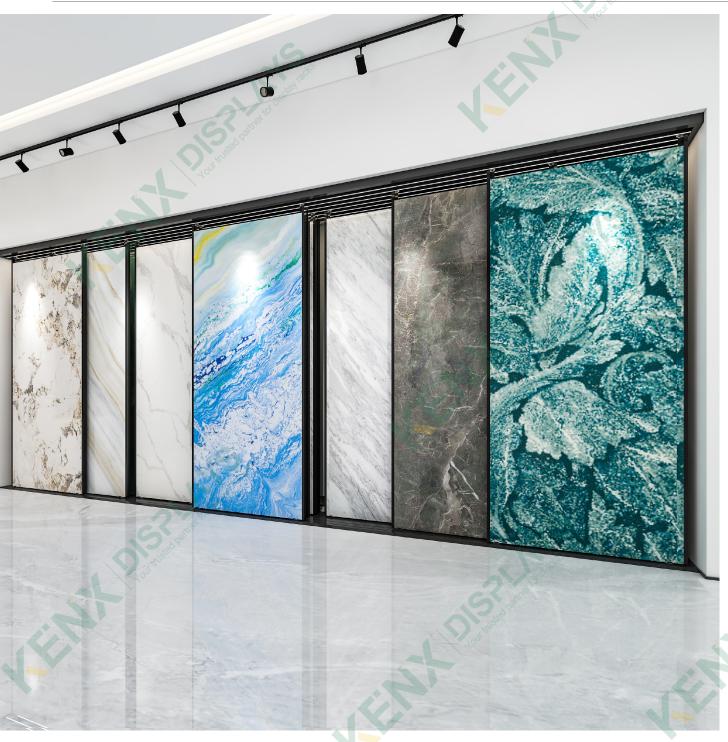

#### Continuous pattern flat push display rack /A model

#### **Dimensions**:

L8000\*W570\*H3220MM (10P) Panel size: 2400\*3000MM 3600\*3000MM

#### Continuous pattern flat push display rack /B model

#### Dimensions:

L8000\*W570\*H3220MM ( 10P ) Panel size: 2400\*3000MM 3600\*3000MM