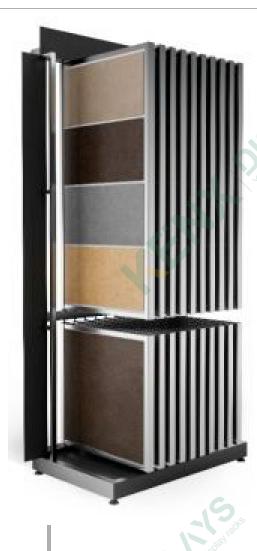

## Hot Drawer Display Series

Design: Drawer display, reasonable structure, high-end fashion

Material selection: thickened household square tube Process: environmental protection baking technology

#### Diagonal slot drawer display case

**Dimensions:** L918\*W880\*H900MM Panel size:

Panel size: 600\*600MM 800\*800MM

Design: Drawer display, reasonable structure, high-end fashion

Material selection: thickened high density board Process: environmental protection baking technology