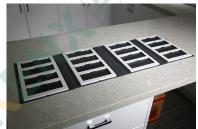

# Sample Portable Series

Sample boards(BD)

Dimensions 400\*600MM 600\*600MM 600\*800MM

Sample Book 1

# Sample Book 2

Dimensions: L250\*W30\*H250MM Support for custom

More product perspectives

Dimensions:

L215\*W40\*H300MM Support for custom