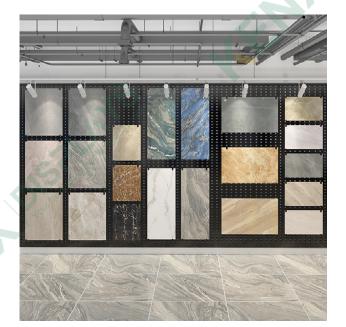

#### 01 / Flat Push Series

(a) Adjustable sliding display stand
(c) Adjustable sliding display stand (Hook type)
(c) Embossed flat display stand /A/B
(c) Ordinary tile flat push display stand
(c) Ordinary tile flat push display stand

#### Adjustable flat push display rack (Edge closing)

#### **Dimensions:**

W5000\*D570\*H2600mm Panel size: W600-1200\*H2450mm Rail : 5 rails ,each rail 2-3 panels

Design: Flat push display, reasonable structure, high-end fashion

Material selection: thickened household square tube Process: environmental protection baking technology