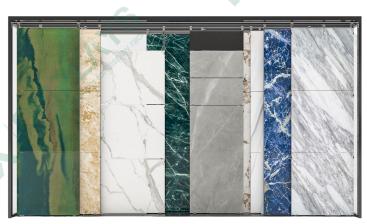

#### Continuous pattern flat push display rack /A model

#### **Dimensions**:

L8000\*W570\*H3220MM (10P) Panel size: 2400\*3000MM 3600\*3000MM