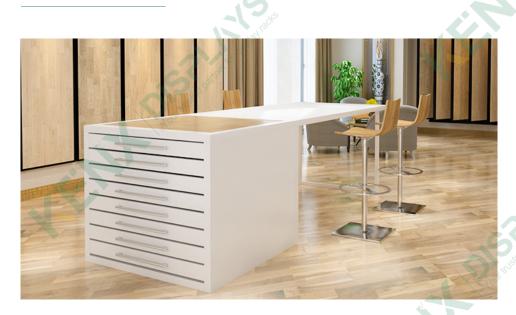

#### Nakashima Cabinet Display Table

Dimensions L3200\*W800\*H800mm Panel size: 600\*600 800\*\*800mm Support for custom

**Show The Product From Other Angles** 

#### New Display Table

**Dimensions** L3200\*W800\*H980mm Panel size: 600\*600 800\*\*800mm Support for custom

Show The Product From Other Angles

48