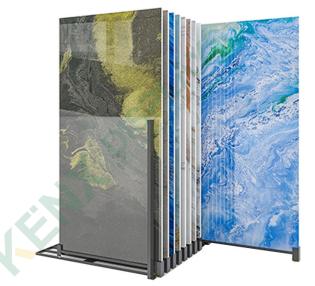

### Dimensions

L400\*W500\*H1800mm Sample size: 300\*300mm (The 16th Floor\*1P) Support customization

# Simple Display Series

16 storey vertical exhibition stand 2

#### Dimensions L450\*W350\*H1600MM Support customization



# Simple Display Series

16 storey vertical exhibition stand 3

#### **Dimensions**

L400\*W500\*H1670 Sample size 150\*200mm(The 16th Floor\*2P)

5+



# Simple Display Series

New simple slot display rack 1

Dimensions L1100\*W750\*H500MM



# Simple Display Series

New simple slot display rack 2 Dimensions L260\*W500\*H180MM

# Simple Display Series

New simple slot display rack 3

Dimensions L450\*W750\*H160MM

5



# **Simple Display Series**

New simple pull-out display rack 1

#### Dimensions

L1080\*W695\*H1390MM L1080\*W835\*H1667MM L1080\*W1000\*H1900MM



# **Simple Display Series**

New simple pull-out display rack 2

# Dimensions

L845\*W785\*H650MM L845\*W900\*H920MM L845\*W990\*H1135MM



New vertical slot display rack

Dimensions L600\*W500\*H1720MM

# Vertical Stone Display Stand 01

# **Vertical Stone Display Stand 03**



# **Vertical Stone Display Stand 02**



#### Dimensions:

L400\*H625MM Sample size: 800\*1600mm ( 2P ) Support customization



#### Dimensions :

L744\*W550\*H2000mm Sample size 200\*200mm (The 13th floor\*3P) Support customization

Dimensions : L850\*W400\*H600MM Sample size: 800\*1600mm(1P) Support customization



# **Vertical Stone Display Stand 04**

Dimensions:

W950\*W350\*H1800MM Panel size 300\*300MM





# Sample Portable Series

Sample boards(BD)

Dimensions 400\*600MM 600\*600MM 600\*800MM