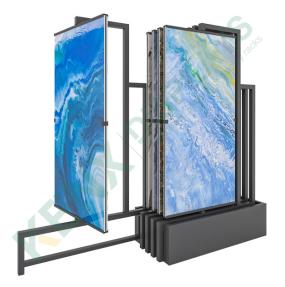

# Vertical Stone Display Stand 01

# **Vertical Stone Display Stand 03**

# **Vertical Stone Display Stand 02**

#### Dimensions:

L400\*H625MM Sample size: 800\*1600mm ( 2P ) Support customization

#### Dimensions :

L744\*W550\*H2000mm Sample size 200\*200mm (The 13th floor\*3P) Support customization

Dimensions : L850\*W400\*H600MM Sample size: 800\*1600mm(1P) Support customization

# **Vertical Stone Display Stand 04**

Dimensions:

W950\*W350\*H1800MM Panel size 300\*300MM