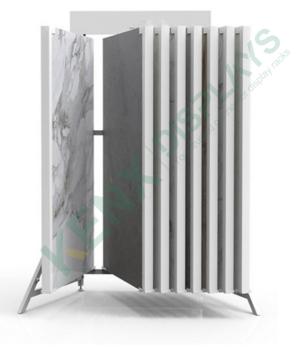

#### Drawing card sample display rack

**Dimensions** : L950\*D1040\*H2590mm

Panel size: 810\*2410mm

#### Design: Pull display, reasonable structure, high-end fashion

Material selection: thickened household square tube Process: environmental protection baking technology

#### New style pull wood veneer display rack

#### **Dimensions** :

L950\*D1040\*H2590mm Panel size: 810\*2410mm