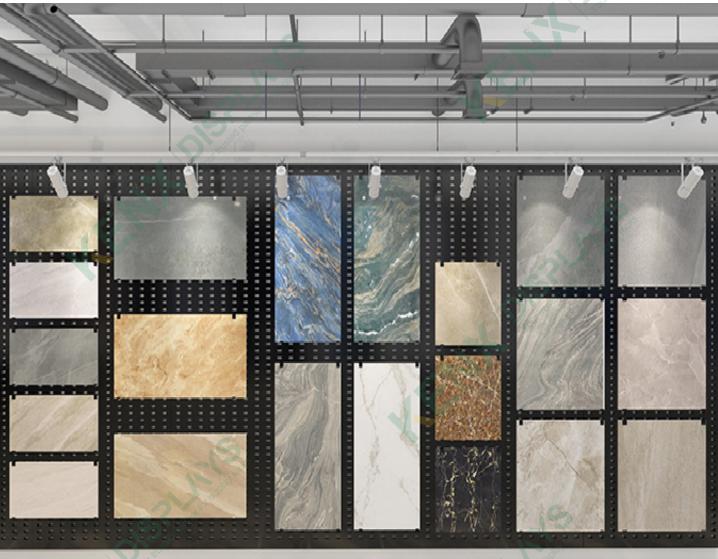

# Hot Wall Display Series

#### Design: Wall display, reasonable structure, high-end fashion

Material selection: thickened household square tube Process: environmental protection baking technology

#### Perforated plate ceramic tile wall hanging display rack

Dimensions: L1250\*H2600 L1250\*H2800mm Support for custom