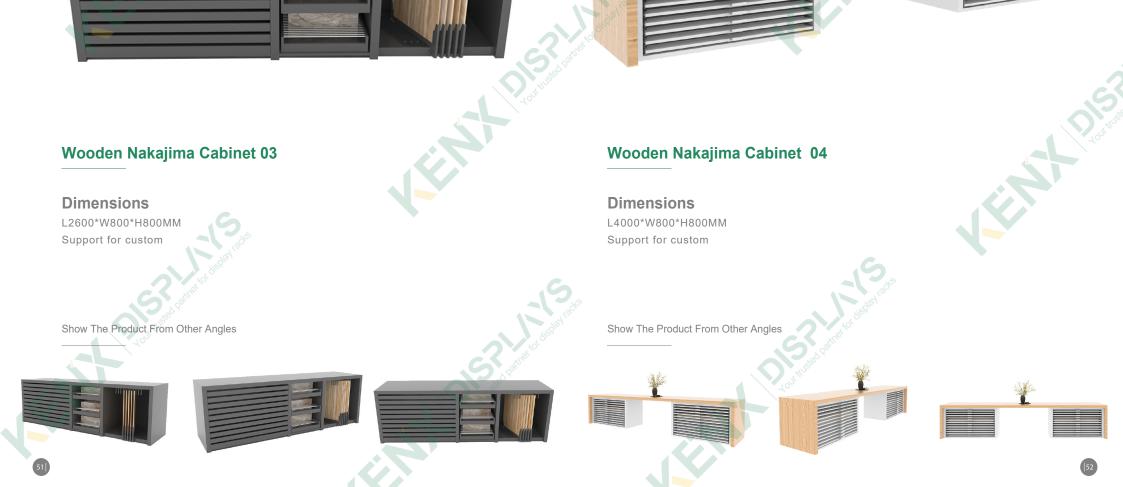

#### Nakajima Cabinet Display Series

#### Wooden Nakajima Cabinet 01

#### Dimensions

L2400\*W800\*H800MM Support for custom

Show The Product From Other Angles

#### Wooden Nakajima Cabinet 02

**Dimensions** L2400\*W800\*H800MM Support for custom

Show The Product From Other Angles