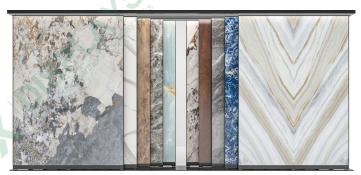

#### 01 / Flat Push Series

(a) Adjustable sliding display stand
(c) Adjustable sliding display stand (Hook type)
(c) Embossed flat display stand /A/B
(c) Ordinary tile flat push display stand
(c) Ordinary tile flat push display stand

#### Adjustable flat push display rack (Edge closing)

#### Adjustable flat push display rack (Hook type)