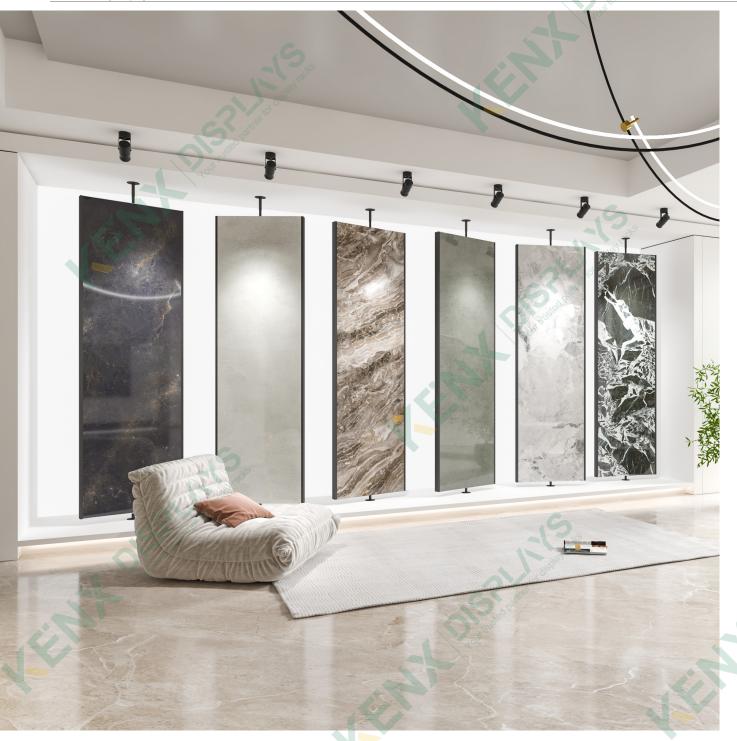

# Hot Wall Display Series

#### Design: Wall display, reasonable structure, high-end fashion

Material selection: thickened household square tube Process: environmental protection baking technology

#### Perforated plate ceramic tile wall hanging display rack

Dimensions: L1250\*H2600 L1250\*H2800mm Support for custom