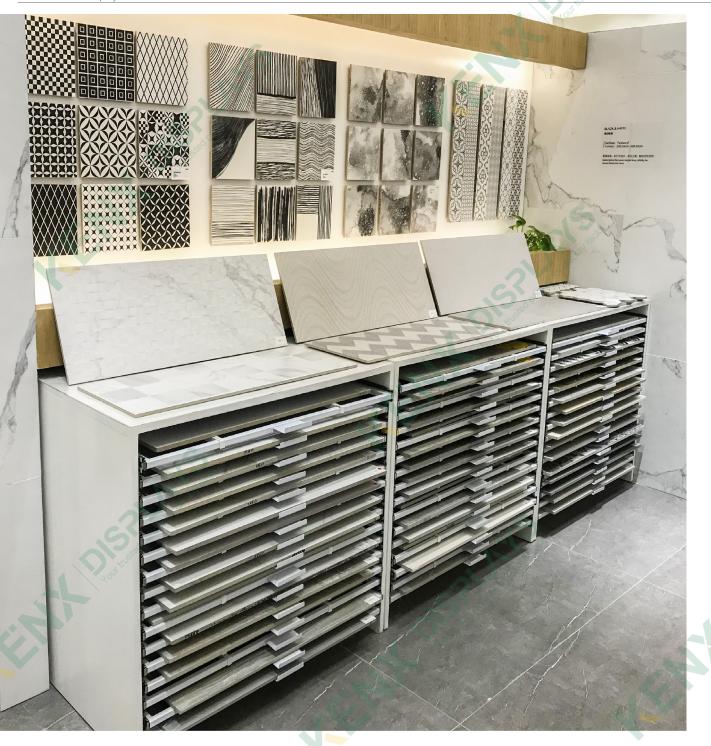

#### 01 / Flat Push Series

(a) Adjustable sliding display stand
(c) Adjustable sliding display stand (Hook type)
(c) Embossed flat display stand /A/B
(c) Ordinary tile flat push display stand
(c) Ordinary tile flat push display stand

#### Adjustable flat push display rack (Edge closing)

#### **Dimensions:**

W5000\*D570\*H2600mm Panel size: W600-1200\*H2450mm Rail : 5 rails ,each rail 2-3 panels

Design: Flat push display, reasonable structure, high-end fashion

Material selection: thickened household square tube Process: environmental protection baking technology