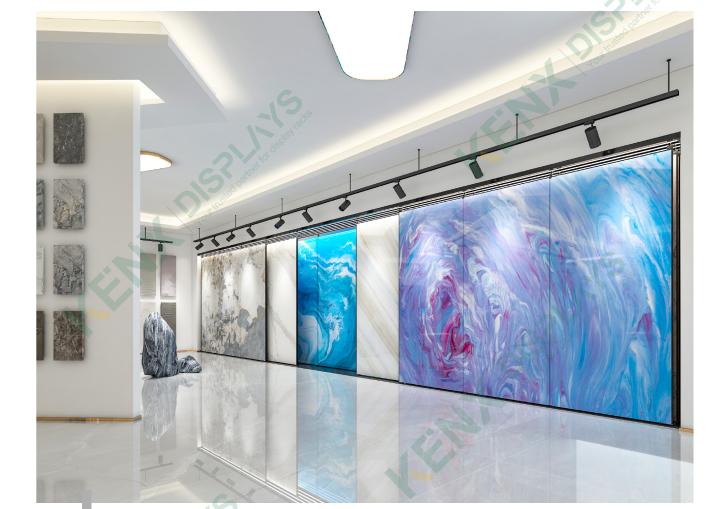

#### Continuous pattern flat push display rack /A model

#### **Dimensions**:

L8000\*W570\*H3220MM (10P) Panel size: 2400\*3000MM 3600\*3000MM

#### Continuous pattern flat push display rack /B model

#### Dimensions:

L8000\*W570\*H3220MM ( 10P ) Panel size: 2400\*3000MM 3600\*3000MM