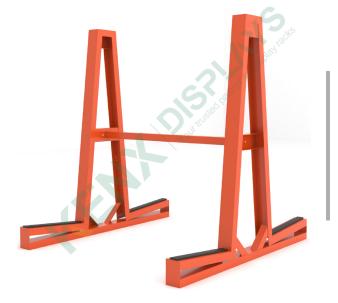

#### Adjustable flat push display rack (Edge closing)

#### **Dimensions:**

W5000\*D570\*H2600mm Panel size: W600-1200\*H2450mm Rail : 5 rails ,each rail 2-3 panels

Design: Flat push display, reasonable structure, high-end fashion

Material selection: thickened household square tube Process: environmental protection baking technology