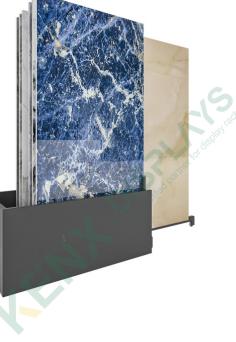

#### Adjustable flat push display rack (Edge closing)

#### **Dimensions:**

W5000\*D570\*H2600mm Panel size: W600-1200\*H2450mm Rail : 5 rails ,each rail 2-3 panels

Design: Flat push display, reasonable structure, high-end fashion

Material selection: thickened household square tube Process: environmental protection baking technology