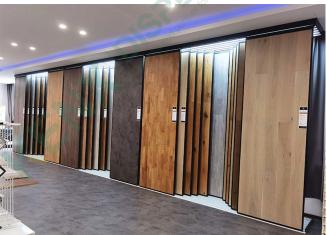

# Wooden Floor Series Display

Simple style design, high-end technology, advanced mechanical operation, Create a perfect high-end exhibition hall and create more artistic atmosphere Improve the visual effect and create a good experience effect.

# **Upgrade Pull Out Series Display**

Upgrade the pull, pull and rotate display, The product is newly upgraded and can be customized, Made of exterior wood veneer, convenient and labor-saving, Improve visual effect, beautiful and practical.