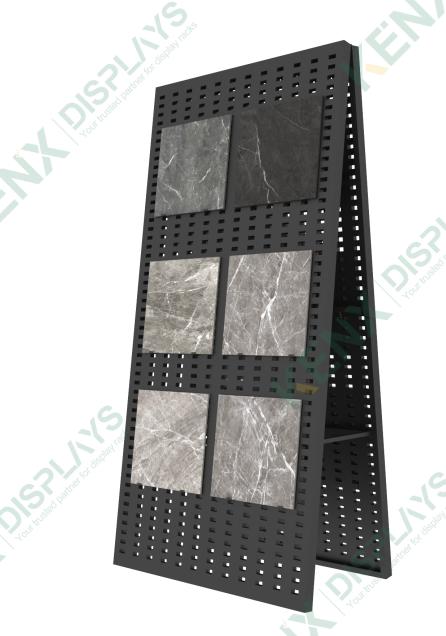

# Simple Display Series

Vertical inclined ceramic tile display rack

#### Dimensions:

3

L665\*W400\*H1800MM Support for custom Note: dimensions are single