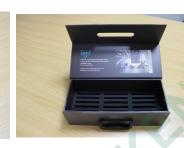

# Sample Box 1

## Dimensions:

L100\*W100mm Whole size L370\*W115\*H155mm Support customization

More product perspectives

# Sample Box 2

## Dimensions:

L52\*W64mm Whole size L315\*W91\*H340mm Support customization

st

Dimensions:

L395\*W90\*H315MM Support for custom

More product perspectives

# Sample Box 4

Dimensions : L260\*W115\*H230MM Support for custom

Sample Box 5

#### Dimensions:

L25\*W140mm Whole size: L450\*W110\*H340mm Support for custom

More product perspectives