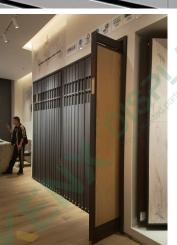

# Wooden Floor Series Display

Simple style design, high-end technology, advanced mechanical operation, Create a perfect high-end exhibition hall and create more artistic atmosphere Improve the visual effect and create a good experience effect.

# **Upgrade Pull Out Series Display**

Upgrade the pull, pull and rotate display, The product is newly upgraded and can be customized, Made of exterior wood veneer, convenient and labor-saving, Improve visual effect, beautiful and practical.