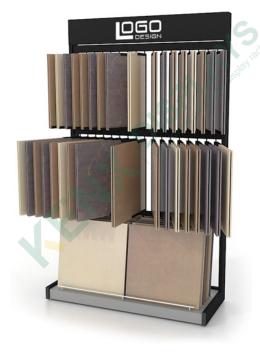

#### Adjustable flat push display rack (Edge closing)

#### **Dimensions:**

W5000\*D570\*H2600mm Panel size: W600-1200\*H2450mm Rail : 5 rails ,each rail 2-3 panels

Design: Flat push display, reasonable structure, high-end fashion

Material selection: thickened household square tube Process: environmental protection baking technology