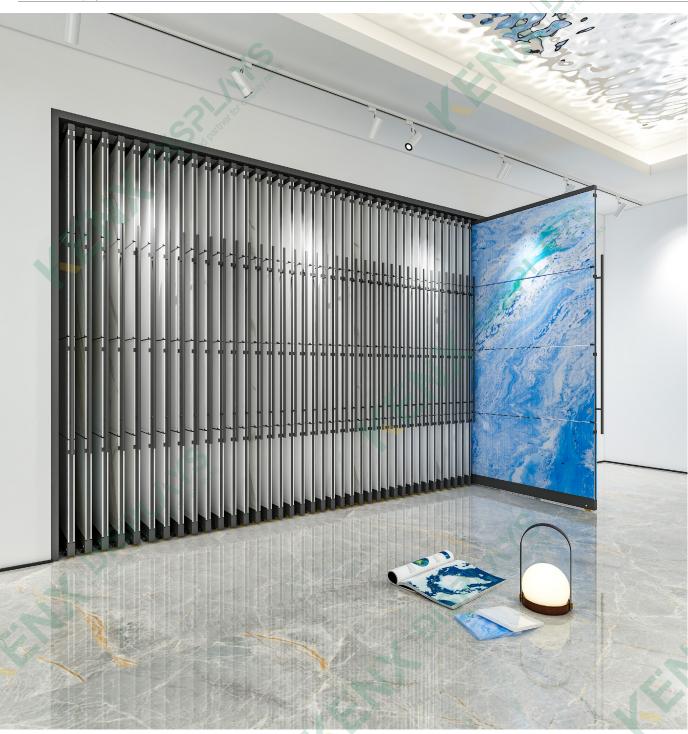

#### Continuous pattern flat push display rack /A model

#### **Dimensions**:

L8000\*W570\*H3220MM (10P) Panel size: 2400\*3000MM 3600\*3000MM

#### Design: Flat push display, reasonable structure, high-end fashion

Material selection: thickened household square tube Process: environmental protection baking technology

#### Continuous pattern flat push display rack /B model

#### Dimensions:

L8000\*W570\*H3220MM ( 10P ) Panel size: 2400\*3000MM 3600\*3000MM