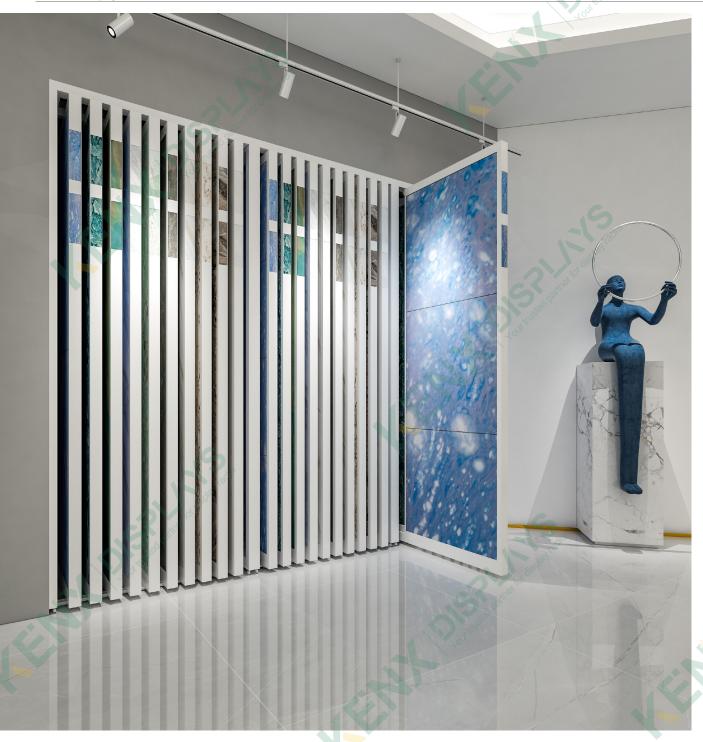

#### New adjustable wall hanging display rack

Dimensions: L600\*W50\*H3000MM Support for custom

Design: Wall display, reasonable structure, high-end fashion Material selection: thickened household square tube Process: environmental protection baking technology

Vertical punched plate tile display stand

Dimensions: L5020\*W412\*H2650MM Support for custom