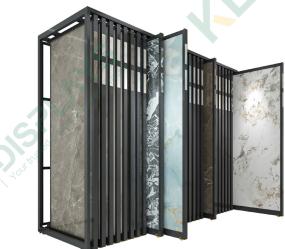

#### Adjustable flat push display rack (Edge closing)

#### **Dimensions:**

W5000\*D570\*H2600mm Panel size: W600-1200\*H2450mm Rail : 5 rails ,each rail 2-3 panels

Design: Flat push display, reasonable structure, high-end fashion

Material selection: thickened household square tube Process: environmental protection baking technology