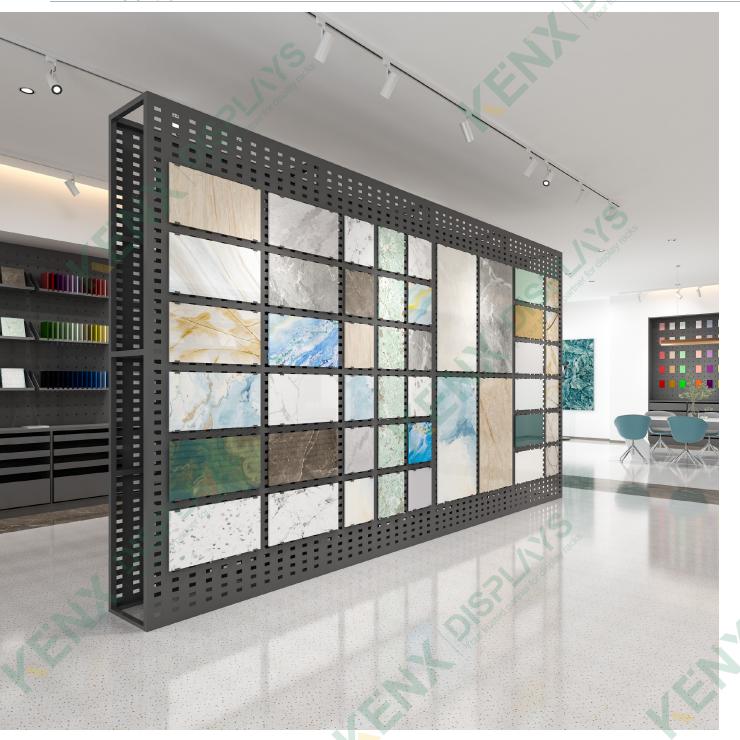

#### 05/Wall hanging Series

①New adjustable wall display rack

②Perforated plate tile wall display rack

③Vertical perforated tile display stand
06/Combined Cabinet Series

#### New adjustable wall hanging display rack

Dimensions: L600\*W50\*H3000MM Support for custom

Design: Wall display, reasonable structure, high-end fashion Material selection: thickened household square tube Process: environmental protection baking technology

Vertical punched plate tile display stand

Dimensions: L5020\*W412\*H2650MM Support for custom

#### Perforated plate ceramic tile wall hanging display rack

Dimensions: L1250\*H2600 L1250\*H2800mm Support for custom

1