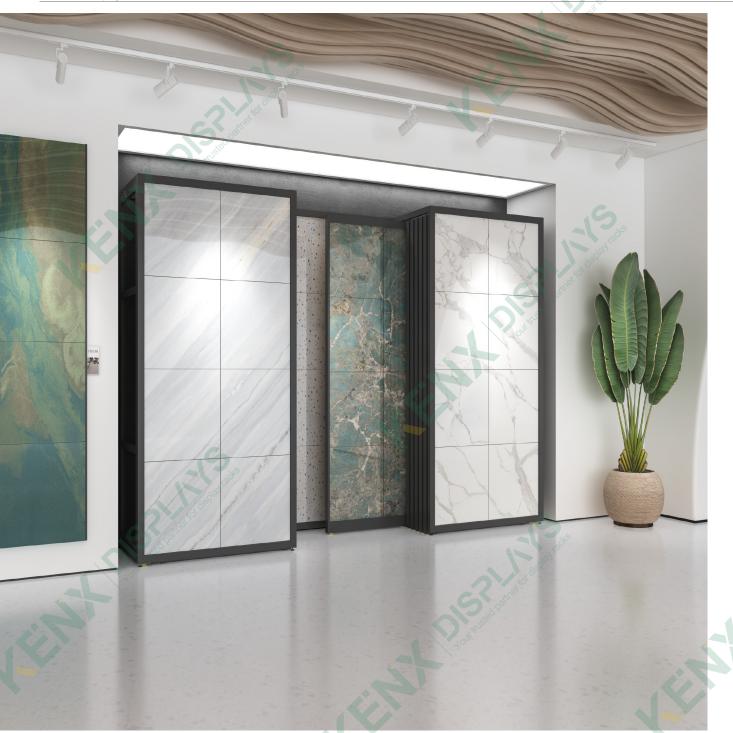

## Electric Pull Display Series

#### Design: Pull display, reasonable structure, high-end fashion

Material selection: thickened household square tube Process: environmental protection baking technology

#### New flat floor puller display stand

#### **Dimensions**:

L1040\*W950\*H2590MM (8P) L2080\*W950\*H2590MM (8P+8P) panel size breadth (800/900/1200/1600) breadth (2400/2700/3000)