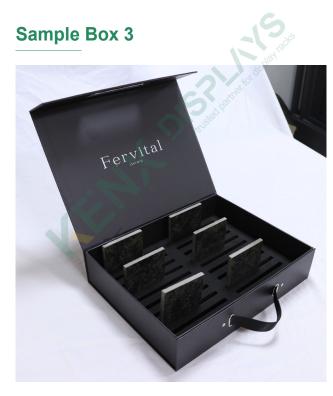

# Sample Book 3

### Dimensions:

L280\*W50\*H430MM Support for custom

More product perspectives