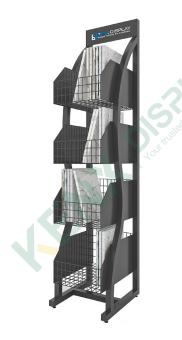

10MM 610\*610MM Panel no: 10P





# Popular Simple Display Series

Design: Easy display, reasonable structure, high-end fashion Material selection: thickened household square tube Process: environmental protection baking technology

#### New simple slot display stand

**Dimensions:** L470\*W420\*H350mm Support customization

BOYAD



#### Simple Display Series

Simple display stand 1

#### Dimensions

L1200\*W1500\*H1450mm(two-sided ) Support customization



#### Simple Display Series

Simple display stand 3

# Dimensions

Support customization



# Simple Display Series

Simple display stand 2

#### **Dimensions**

L2450\*W1100\*H2000mm L1800\*W1100\*H1900mm Support customization



## Simple Display Series

Simple display stand 4

#### Dimensions

L2700\*H1600mm Support customization



#### Simple Display Series

New basket rack

Dimensions: L350\*W400\*H1600MM

#### Simple Display Series

Inclined vertical display rack

#### Dimensions

L560\*W366\*H1800mm Sample size: 250\*250mm(9 floors\*2P) Support customization



## Simple Display Series

12 storey vertical display rack

Dimensions:

L510\*W530\*H1800mm Sample size 450\*450mm(The 16th Floor) Support customization

### Simple Display Series

New simple ceramic tile display rack

Dimensions: L750\*W550\*H2000MM

87

54

# Simple Display Series

Vertical inclined ceramic tile display rack

#### Dimensions:

3

L665\*W400\*H1800MM Support for custom Note: dimensions are single



# Simple Display Series

Vertical inclined hook ceramic tile display rack

#### Dimensions:

L500\*W280\*H1600MM Support for custom Note: d