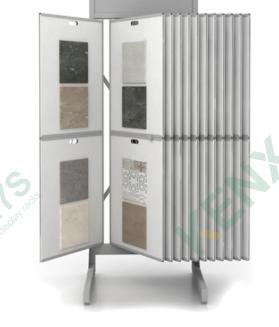

# Hot Flip Page Display Series

Design: Page turning display, reasonable structure, high-end fashion

Material selection: thickened household square tube Process: environmental protection baking technology

#### New ceramic tile flip display cabinet

Dimensions: L2500\*W900\*H2350MM (10P) Panel size: 1010\*2010MM