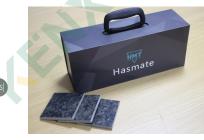

# Sample Box 6

@weilstone\_
 @\_wellstone

#### Wellstone Marble Solid Surface

# Dimensions:

L145\*W10mm Support for custom Whole size : L528\*W110\*H382mm Support customization