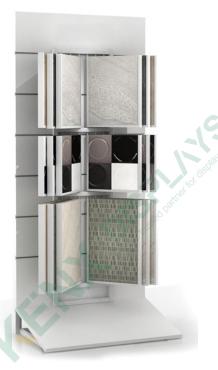

# Perforated Plate Combined Rack

#### Dimensions:

L3400\*W730\*H2400MM Support for custom 300\*300MM 600\*600MM 800\*800MM