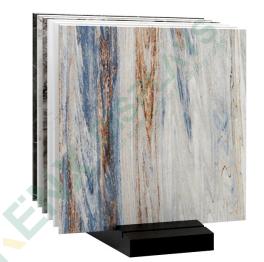

# **Dimensions**:

L1250\*W550\*H2600mm Support customization Note: dimensions are single

# **Simple Display Series**

Vertical inclined ceramic tile display rack /B model

# Dimensions:

L2550\*W600\*H2800 mm Support customization Note: dimensions are single



# Simple Display Series

16 storey vertical exhibition stand 1

#### Dimensions

L400\*W500\*H1800mm Sample size: 300\*300mm (The 16th Floor\*1P) Support customization

# Simple Display Series

16 storey vertical exhibition stand 2

#### Dimensions L450\*W350\*H1600MM Support customization



# Simple Display Series

16 storey vertical exhibition stand 3

#### **Dimensions**

L400\*W500\*H1670 Sample size 150\*200mm(The 16th Floor\*2P)

5+



# Simple Display Series

New simple slot display rack 1

Dimensions L1100\*W750\*H500MM



# Simple Display Series

New simple slot display rack 2 Dimensions L260\*W500\*H180MM

# Simple Display Series

New simple slot display rack 3

Dimensions L450\*W750\*H160MM

5



# **Simple Display Series**

New simple pull-out display rack 1

#### Dimensions

L1080\*W695\*H1390MM L1080\*W835\*H1667MM L1080\*W1000\*H1900MM



# **Simple Display Series**

New simple pull-out display rack 2

# Dimensions

L845\*W785\*H650MM L845\*W900\*H920MM L845\*W990\*H1135MM



New vertical slot display rack

Dimensions L600\*W500\*H1720MM

# Vertical Stone Display Stand 01

# **Vertical Stone Display Stand 03**



# **Vertical Stone Display Stand 02**



#### Dimensions:

L400\*H625MM Sample size: 800\*1600mm ( 2P ) Support customization



#### Dimensions :

L744\*W550\*H2000mm Sample size 200\*200m