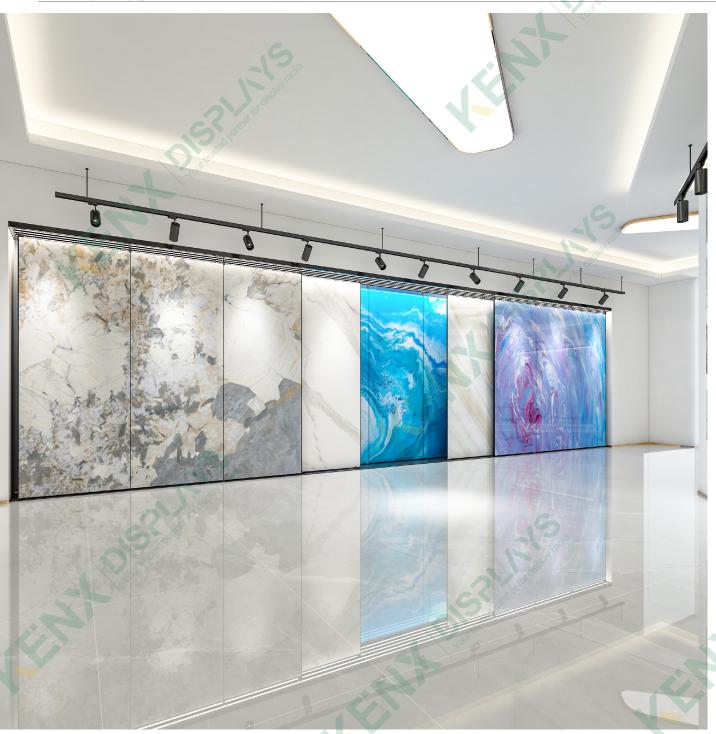

#### Continuous pattern flat push display rack /A model

#### **Dimensions**:

L8000\*W570\*H3220MM (10P) Panel size: 2400\*3000MM 3600\*3000MM

#### Continuous pattern flat push display rack /B model

#### Dimensions:

L8000\*W570\*H3220MM ( 10P ) Panel size: 2400\*3000MM 3600\*3000MM