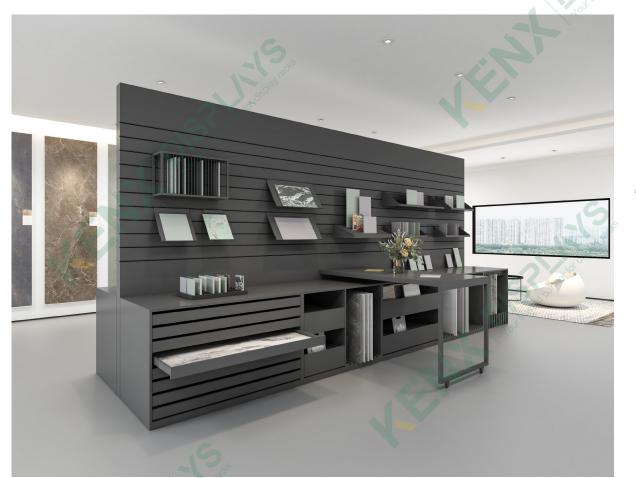

#### **CT-4 Modular Cabinet (A)**

#### Dimensions:

L3400\*W730\*H2400MM Support for custom 300\*300MM 600\*600MM 800\*800MM

#### **CT-4 Composite Cabinet**

#### **Dimensions:**

L3400\*W730\*H2400MM Support for custom 300\*300MM 600\*600MM 800\*800MM