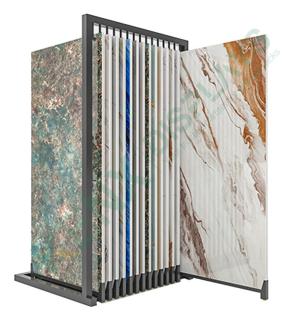

nsions:

L2550\*W600\*H2800 mm Support customization Note: dimensions are single



# Simple Display Series

16 storey vertical exhibition stand 1

#### Dimensions

L400\*W500\*H1800mm Sample size: 300\*300mm (The 16th Floor\*1P) Support customization

# Simple Display Series

16 storey vertical exhibition stand 2

#### Dimensions L450\*W350\*H1600MM Support customization



# Simple Display Series

16 storey vertical exhibition stand 3

#### **Dimensions**

L400\*W500\*H1670 Sample size 150\*200mm(The 16th Floor\*2P)

5+



# Simple Display Series

New simple slot display rack 1

Dimensions L1100\*W750\*H500MM



# Simple Display Series

New simple slot display rack 2 Dimensions L260\*W500\*H180MM

# Simple Display Series

New simple slot display rack 3

Dimensions L450\*W750\*H160MM

5



# **Simple Display Series**

New simple pull-out display rack 1

#### Dimensions

L1080\*W695\*H1390MM L1080\*W835\*H1667MM L1080\*W1000\*H1900MM



# **Simple Display Series**

New simple pull-out display rack 2

# Dimensions

L845\*W785\*H650MM L845\*W900\*H920MM L845\*W990\*H1135MM



New vertical slot display rack

Dimensions L600\*W500\*H1720MM

# Vertical Stone Display Stand 01

# **Vertical Stone Display Stand 03**



# **Vertical Stone Display Stand 02**



#### Dimensions:

L400\*H625MM Sample size: 800\*1600mm ( 2P ) Support customization



#### Dimensions :

L744\*W550\*H2000mm Sample size 200\*200mm (The 13th floor\*3P) Support customization

Dimensions : L850\*W400\*H600MM Sample size: 800\*1600mm(1P) Support customization



# **Vertical Stone Display Stand 04**

Dimension