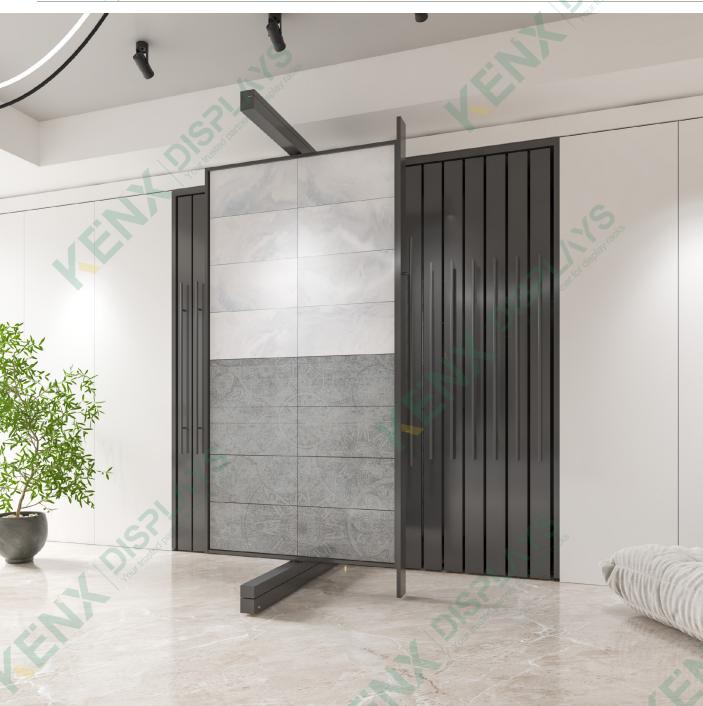

#### Design: Wall display, reasonable structure, high-end fashion

Material selection: thickened household square tube Process: environmental protection baking technology

#### New adjustable wall hanging display rack

Dimensions: L600\*W50\*H3000MM Support for custom

Design: Wall display, reasonable structure, high-end fashion Material selection: thickened household square tube Process: environmental protection baking technology