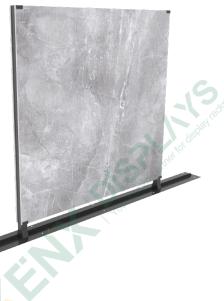

Vertical punched plate tile display stand

Dimensions: L5020\*W412\*H2650MM Support for custom