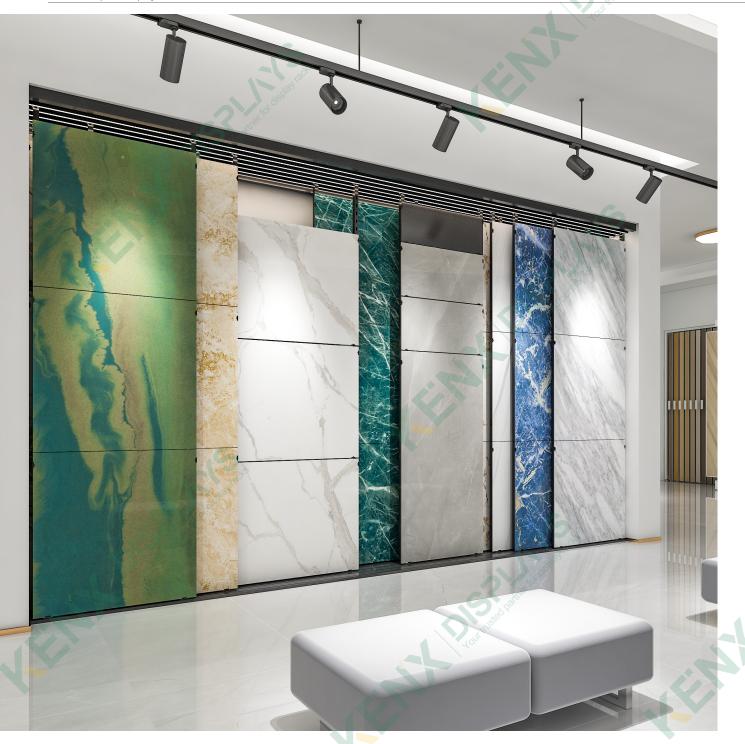

#### Continuous pattern flat push display rack /B model

#### Dimensions:

L8000\*W570\*H3220MM ( 10P ) Panel size: 2400\*3000MM 3600\*3000MM