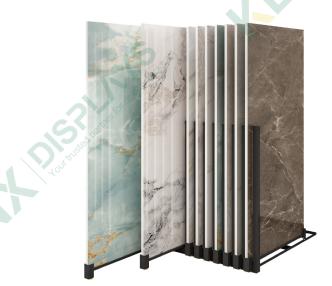

# Vertical Stone Display Stand 01

# **Vertical Stone Display Stand 03**

# **Vertical Stone Display Stand 02**

#### Dimensions:

L400\*H625MM Sample size: 800\*1600mm ( 2P ) Support customization

#### Dimensions :

L744\*W550\*H2000mm Sample size 200\*200mm (The 13th floor\*3P) Support customization

Dimensions : L850\*W400\*H600MM Sample size: 800\*1600mm(1P) Support customization

# **Vertical Stone Display Stand 04**

Dimensions:

W950\*W350\*H1800MM Panel size 300\*300MM