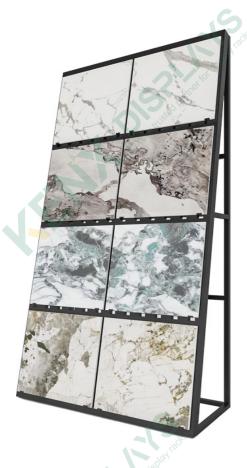

#### Perforated plate ceramic tile wall hanging display rack

Dimensions: L1250\*H2600 L1250\*H2800mm Support for custom