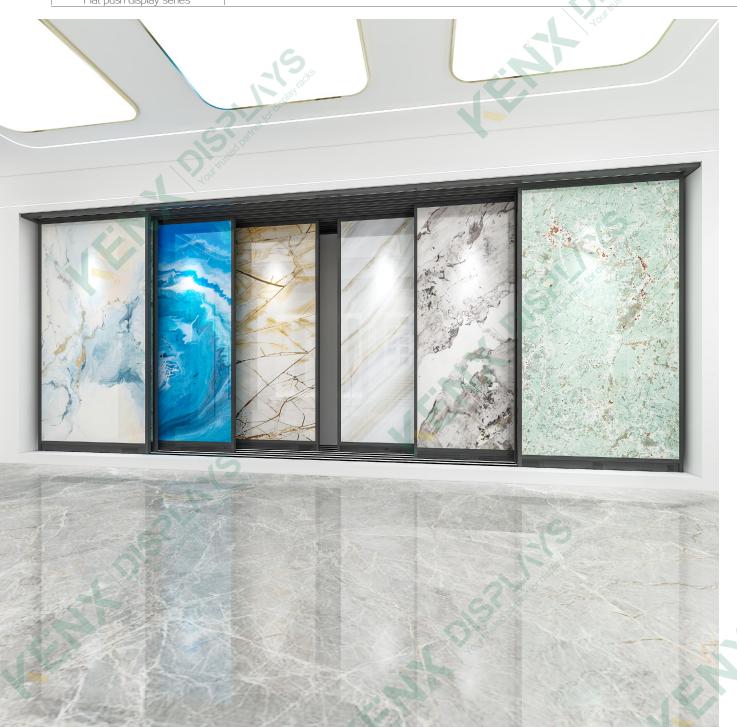

#### Adjustable flat push display rack (Edge closing)

#### **Dimensions:**

W5000\*D570\*H2600mm Panel size: W600-1200\*H2450mm Rail : 5 rails ,each rail 2-3 panels

Design: Flat push display, reasonable structure, high-end fashion

Material selection: thickened household square tube Process: environmental protection baking technology