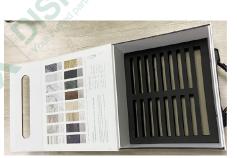

# Sample Box 1

## Dimensions:

L100\*W100mm Whole size L370\*W115\*H155mm Support customization

More product perspectives