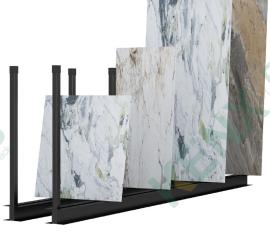

# Vertical Stone Display Stand 01

# **Vertical Stone Display Stand 03**

# **Vertical Stone Display Stand 02**

#### Dimensions:

L400\*H625MM Sample size: 800\*1600mm ( 2P ) Support customization

#### Dimensions :

L744\*W550\*H2000mm Sample size 200\*200mm (The 13th floor\*3P) Support customization

Dimensions : L850\*W400\*H600MM Sample size: 800\*1600mm(1P) Support customization

# **Vertical Stone Display Stand 04**

Dimensions:

W950\*W350\*H1800MM Panel size 300\*300MM