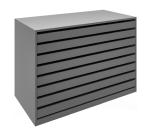

#### 20-24 layers floor drawer display cabinet

**Dimensions**: L1283\*W634\*H1200MM Panel size: 605\*1205MM