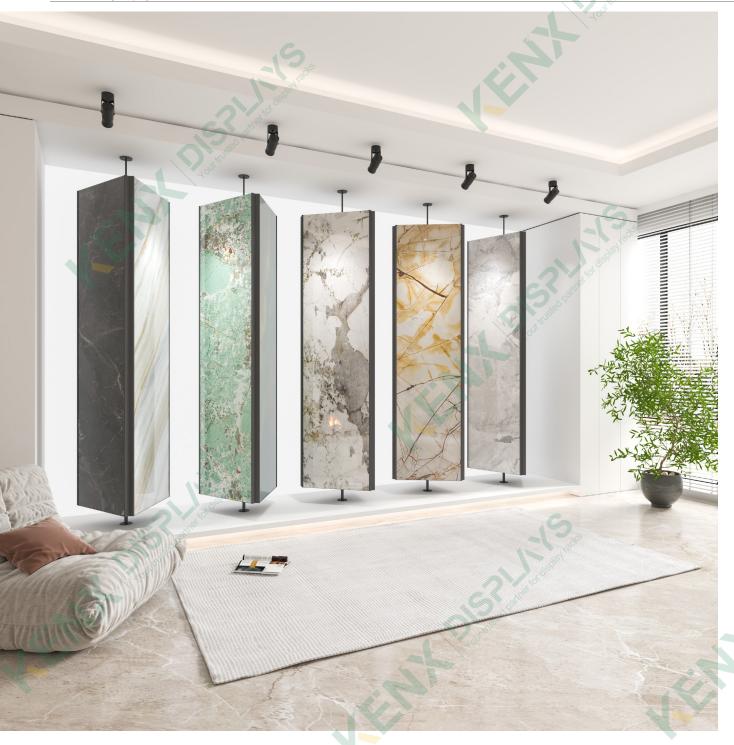

#### 01 / Flat Push Series

(a) Adjustable sliding display stand
(c) Adjustable sliding display stand (Hook type)
(c) Embossed flat display stand /A/B
(c) Ordinary tile flat push display stand
(c) Ordinary tile flat push display stand

#### Adjustable flat push display rack (Edge closing)

#### **Dimensions:**

W5000\*D570\*H2600mm Panel size: W600-1200\*H2450mm Rail : 5 rails ,each rail 2-3 panels

Design: Flat push display, reasonable structure, high-end fashion

Material selection: thickened household square tube Process: environmental protection baking technology