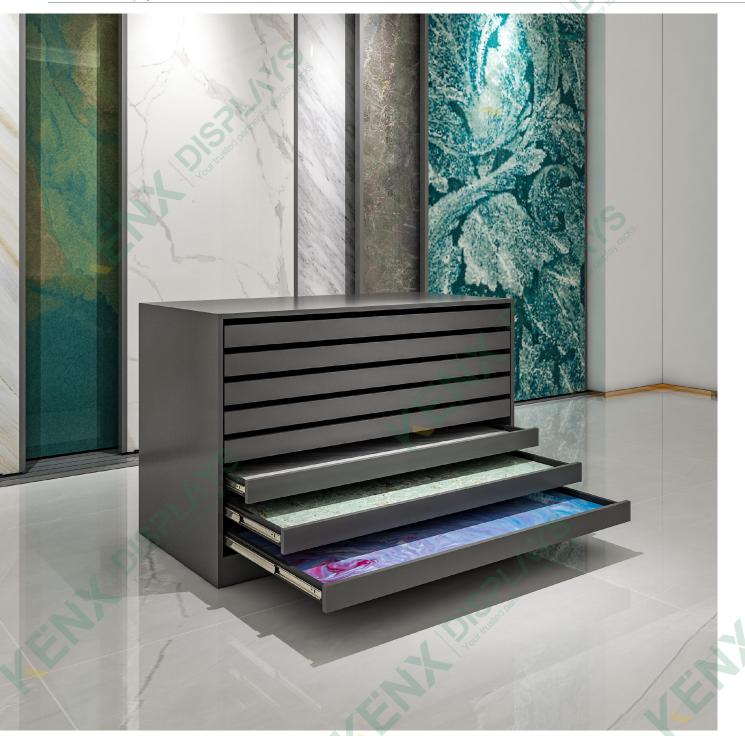

#### 20-24 layers floor drawer display cabinet

**Dimensions**: L1283\*W634\*H1200MM Panel size: 605\*1205MM