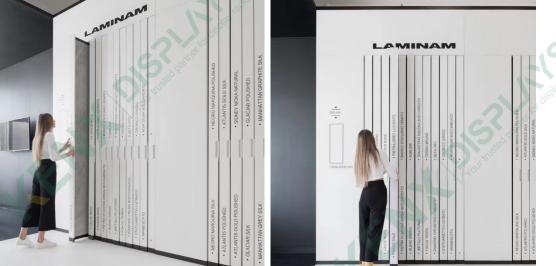

# Wooden Floor Series Display

Simple style design, high-end technology, advanced mechanical operation, Create a perfect high-end exhibition hall and create more artistic atmosphere Improve the visual effect and create a good experience effect.

# **Upgrade Pull Out Series Display**

Upgrade the pull, pull and rotate display, The product is newly upgraded and can be customized, Made of exterior wood veneer, convenient and labor-saving, Improve visual effect, beautiful and practical.