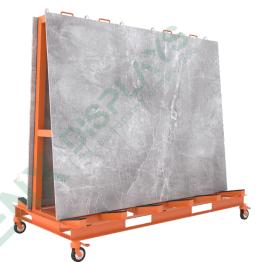

#### Independent pull-out tile display stand

**Dimensions**: L4110\*D760\*H2600MM Panel size: Support customization