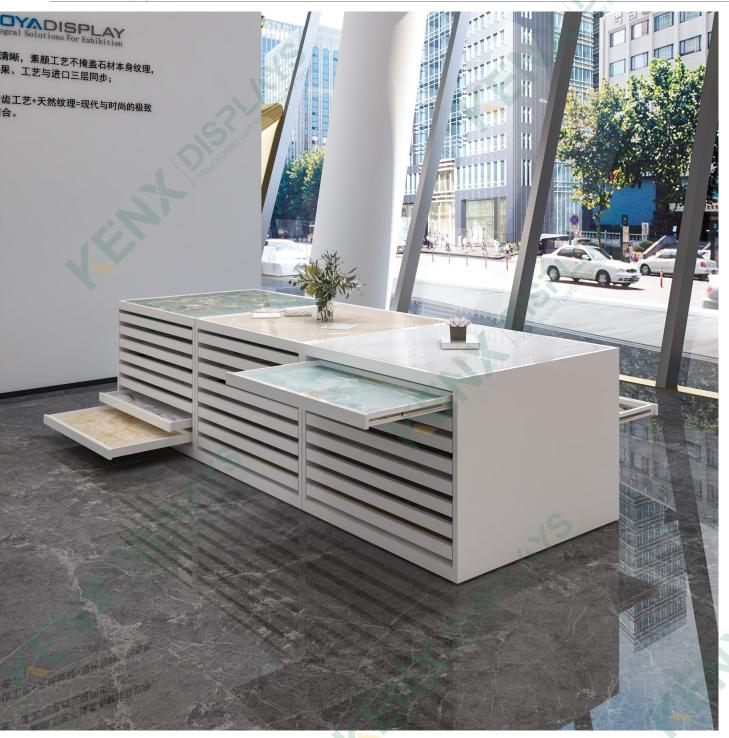

#### New combined drawer display cabinet

Dimensions:

L1850\*W950\*H900MM Panel size: 600\*600MM 800\*800MM

Design: Drawer display, reasonable structure, high-end fashion

Material selection: thickened household square tube Process: environmental protection baking technology

#### New drawer display rack

Dimensions: L1012\*W650\*H750MM Panel size: 920\*550MM