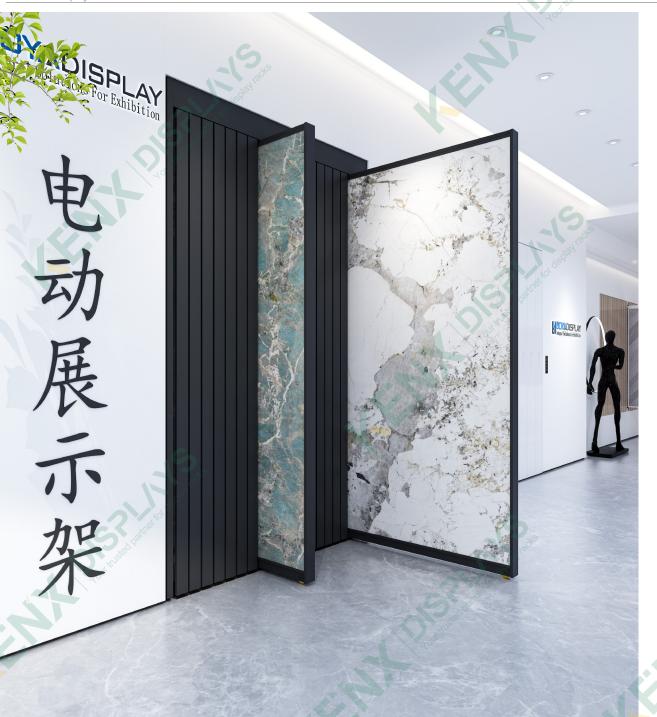

## Electric Pull Display Series

#### Design: Pull display, reasonable structure, high-end fashion

Material selection: thickened household square tube Process: environmental protection baking technology

#### New flat floor puller display stand

#### **Dimensions**:

L1040\*W950\*H2590MM (8P) L2080\*W950\*H2590MM (8P+8P) panel size breadth (800/900/1200/1600) breadth (2400/2700/3000)