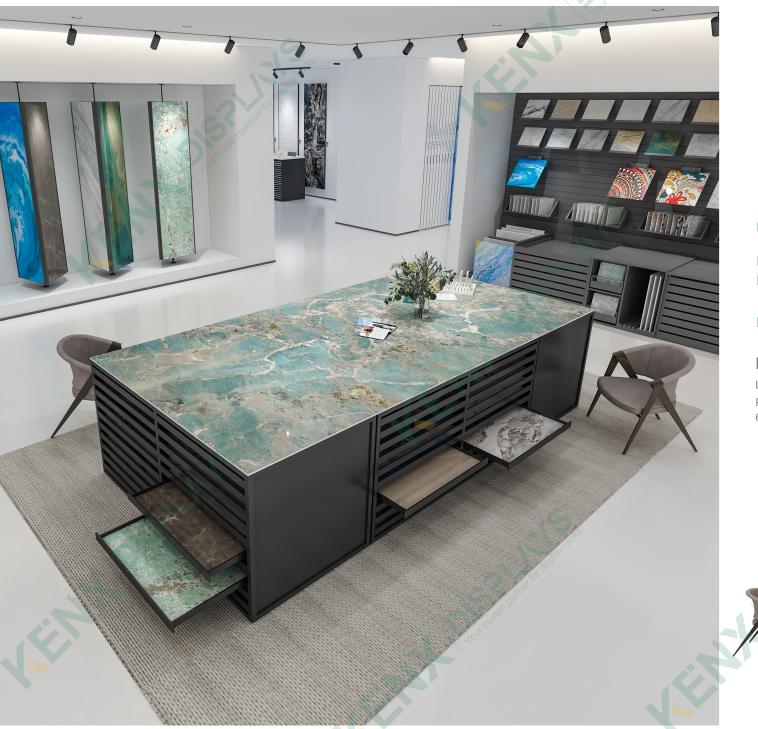

#### Nakashima Cabinet Display Table

Dimensions L3200\*W800\*H800mm Panel size: 600\*600 800\*\*800mm Support for custom

**Show The Product From Other Angles** 