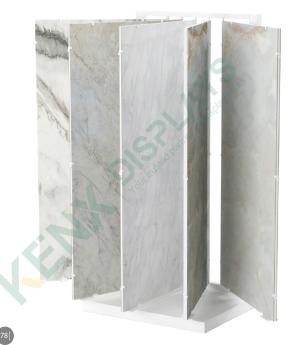

#### Three side rotating ceramic tile display rack

#### Dimensions:

L803\*W803\*H2302MM Panel size : 600\*600/1200MM 800\*800MM