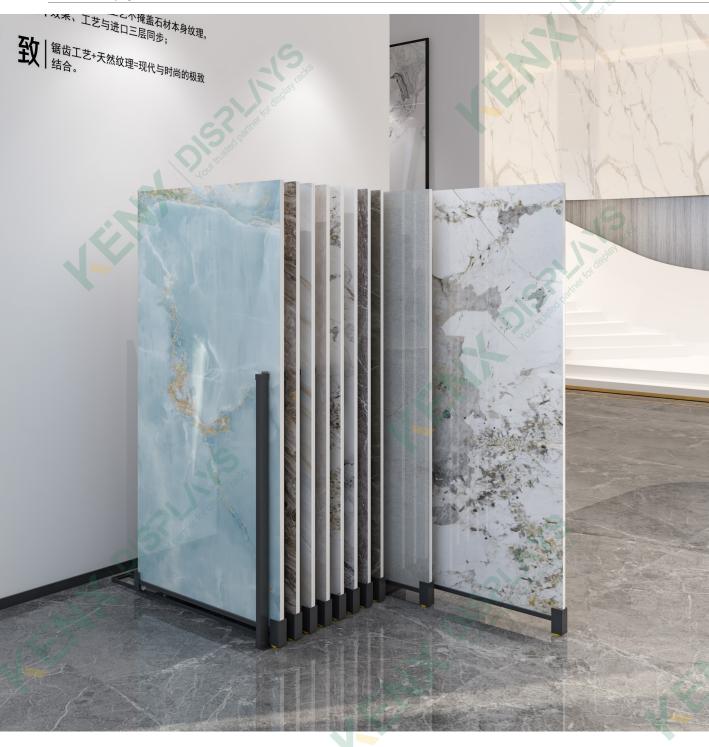

# Vertical Stone Display Stand 01

# **Vertical Stone Display Stand 03**

# **Vertical Stone Display Stand 02**

#### Dimensions:

L400\*H625MM Sample size: 800\*1600mm ( 2P ) Support customization

#### Dimensions :

L744\*W550\*H2000mm Sample size 200\*200mm (The 13th floor\*3P) Support customization

Dimensions : L850\*W400\*H600MM Sample size: 800\*1600mm(1P) Support customization

# **Vertical Stone Display Stand 04**

Dimensions:

W950\*W350\*H1800MM Panel size 300\*300MM