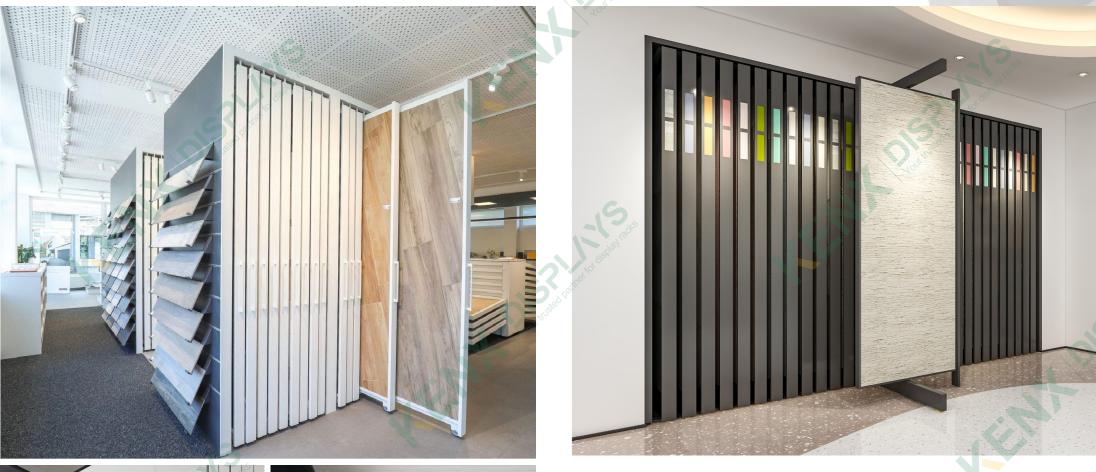

# Wooden Floor Series Display

Simple style design, high-end technology, advanced mechanical operation, Create a perfect high-end exhibition hall and create more artistic atmosphere Improve the visual effect and create a good experience effect.

# **Upgrade Pull Out Series Display**

Upgrade the pull, pull and rotate display, The product is newly upgraded and can be customized, Made of exterior wood veneer, convenient and labor-saving, Improve visual effect, beautiful and practical.