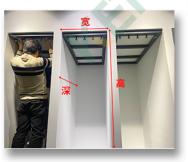

# Order Process

2. Contact sales Communicate board size And the number of fans to give a quote.

1. Measure the dimensions Customer measurement provides site length \* width \* height.

 Customer order
 Pay 50% deposit before shipment Take photos/videos to clients Pay the balance 50%.
 Full Taobao order.

4. Design drawing Provide precision drawings Construction of wood frames for customers Or check the site dimensions.

5. Give birth to Production process Cutting, welding, grinding Paint - Install - Pack