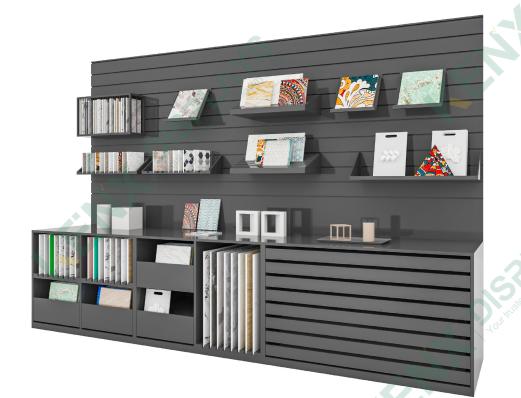

# Perforated Plate Combined Rack

#### Dimensions:

L3400\*W730\*H2400MM Support for custom 300\*300MM 600\*600MM 800\*800MM