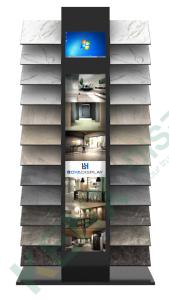

#### Nakashima Cabinet Display Series

#### Nakashima Cabinet Display Table

Dimensions L3200\*W800\*H800mm Panel size: 600\*600 800\*\*800mm Support for custom

**Show The Product From Other Angles** 