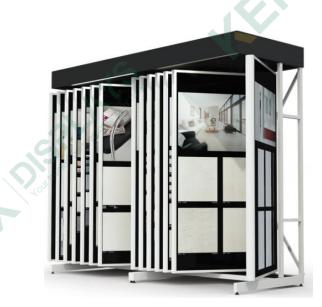

#### New porcelain flat push display rack

**Dimensions :** W3850\*D500\*H2430mm Panel size : 1210\*2210mm