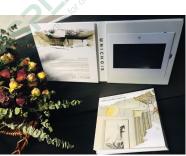

# Sample Portable Series

Sample boards(BD)

Dimensions 400\*600MM 600\*600MM 600\*800MM

Sample Book 1

# Sample Book 2

Dimensions: L250\*W30\*H250MM Support for custom

More product perspectives

Dimensions:

L215\*W40\*H300MM Support for custom

# Sample Book 3

### Dimensions:

L280\*W50\*H430MM Support for custom

More product perspectives

# Sample Book 4

Dimensions: L250\*W30\*H250MM

Support for custom

More product perspectives

|10

3