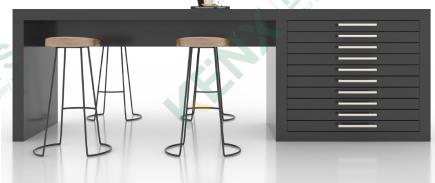

ickened household square tube Process: environmental protection baking technology

#### 20-24 layers floor drawer display cabinet

**Dimensions**: L1283\*W634\*H1200MM Panel size: 605\*1205MM

#### Nakashima Cabinet Display Series

#### Nakashima Cabinet Display Series

#### Nakashima Cabinet Display Table

Dimensions L3200\*W800\*H800mm Panel size: 600\*600 800\*\*800mm Support for custom

**Show The Product From Other Angles** 

#### New Display Table

**Dimensions** L3200\*W800\*H980mm Panel size: 600\*600 800\*\*800mm Support for custom

Show The Product From Other Angles







48

#### Nakajima Cabinet Display Series



#### Wooden Nakajima Cabinet 01

#### Dimensions

L2400\*W800\*H800MM Support for custom

Show The Product From Other Angles

#### Nakajima Cabinet Display Series





#### Wooden Nakajima Cabinet 02

**Dimensions** L2400\*W800\*H800MM Support for custom

Show The Product From Other Angles



#### Nakajima Cabinet Display Series

#### Nakajima Cabinet Display Series





#### Design: Wall display, reasonable structure, high-end fashion

Material selection: thickened household square tube Process: environmental protection baking technology

#### New adjustable wall hanging display rack

Dimensions: L600\*W50\*H3000MM Support for custom







Design: Wall display, reasonable structure, high-end fashion Material selection: thickened household square tube Process: environmental protection baking technology

Vertical punched plate tile display stand

Dimensions: L5020\*W412\*H2650MM Support for custom







#### Design: Wall display, reasonable structure,