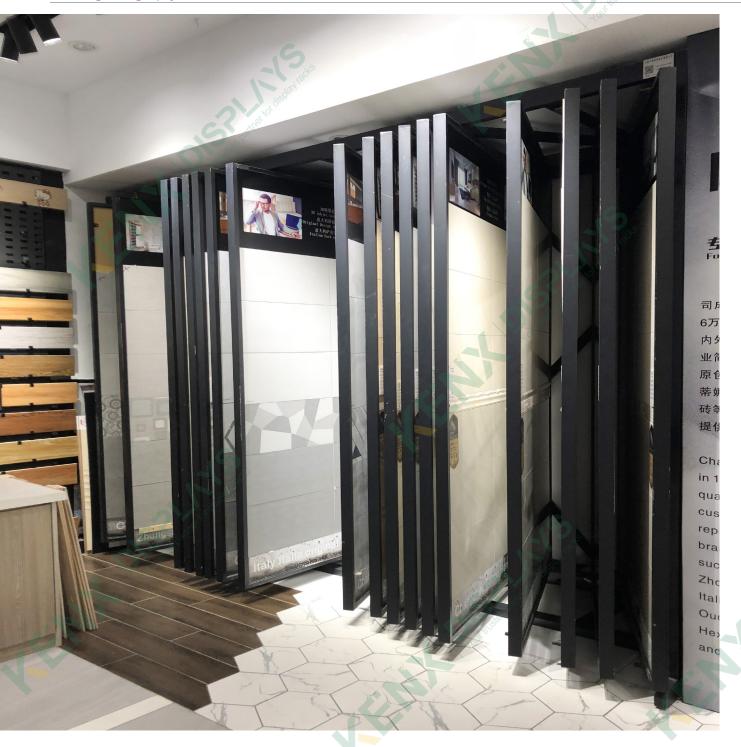

#### Continuous pattern flat push display rack /A model

#### **Dimensions**:

L8000\*W570\*H3220MM (10P) Panel size: 2400\*3000MM 3600\*3000MM