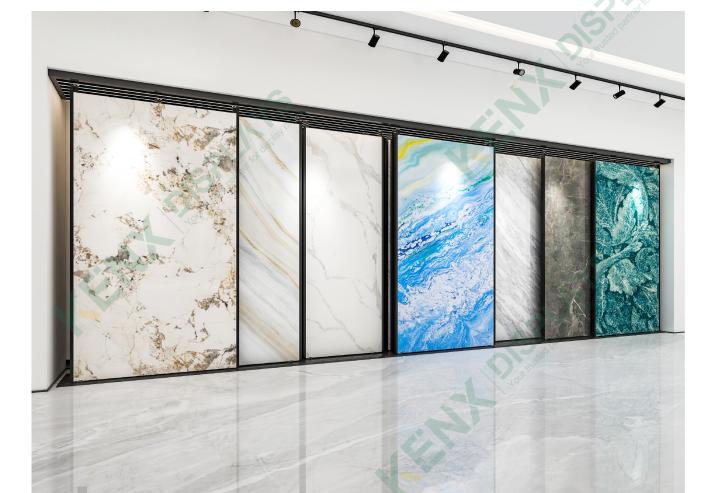

#### Continuous pattern flat push display rack /A model

#### **Dimensions**:

L8000\*W570\*H3220MM (10P) Panel size: 2400\*3000MM 3600\*3000MM

#### Continuous pattern flat push display rack /B model

#### Dimensions:

L8000\*W570\*H3220MM ( 10P ) Panel size: 2400\*3000MM 3600\*3000MM