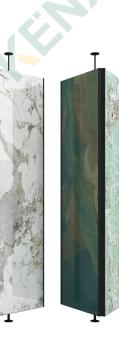

#### Wooden Nakajima Cabinet 01

#### Dimensions

L2400\*W800\*H800MM Support for custom

Show The Product From Other Angles