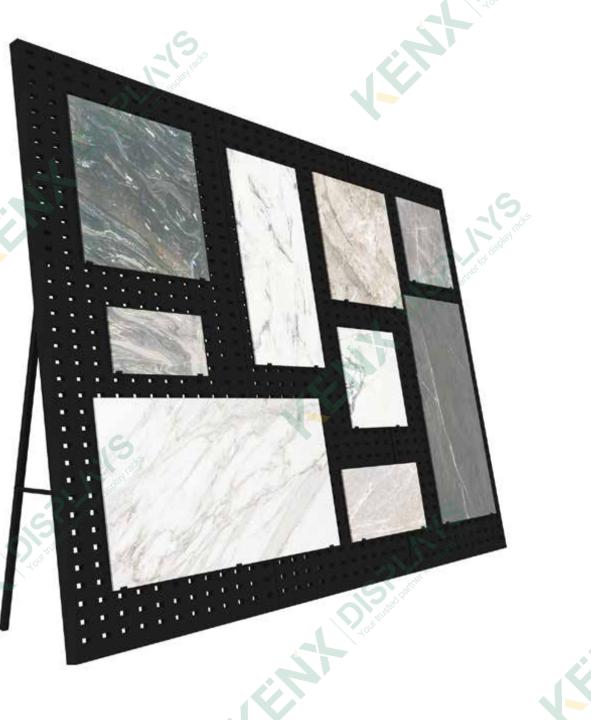

ickened household square tube Process: environmental protection baking technology

#### Perforated plate ceramic tile wall hanging display rack

Dimensions: L1250\*H2600 L1250\*H2800mm Support for custom



1







#### **CT-4 Modular Cabinet (A)**

#### Dimensions:

L3400\*W730\*H2400MM Support for custom 300\*300MM 600\*600MM 800\*800MM



#### KENX DISPLAYS









#### **CT-4 Composite Cabinet**

#### **Dimensions:**

L3400\*W730\*H2400MM Support for custom 300\*300MM 600\*600MM 800\*800MM



#### Design: Wall display, reasonable structure, high-end fashion

Material selection: thickened household square tube Process: environmental protection baking technology

#### Perforated plate ceramic tile wall hanging display rack

Dimensions: L1250\*H2600 L1250\*H2800mm Support for custom





# Hot Wall Display Series

#### Design: Wall display, reasonable structure, high-end fashion

Material selection: thickened household square tube Process: environmental protection baking technology

#### Perforated plate ceramic tile wall hanging display rack

Dimensions: L1250\*H2600 L1250\*H2800mm Support for custom



# Perforated Plate Combined Rack

#### Dimensions:

L3400\*W730\*H2400MM Support for custom 300\*300MM 600\*600MM 800\*800MM

# **Triamine Plate Combined Rack**

#### Dimensions:

L3400\*W730\*H2400MM Support for custom 300\*300MM 600\*600MM 800\*800MM

# **Reclining Display Series**

Inclined single row ceramic tile display rack 10 °

#### Dimensions:

L1700\*D975\*H1350mm Panel size: 600\*600 800\*800MM

# **Reclining Display Series**

Reclining double row display rack