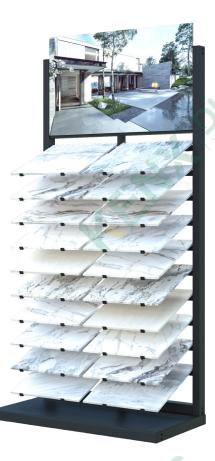

#### New ceramic tile flip display cabinet

Dimensions: L2500\*W900\*H2350MM (10P) Panel size: 1010\*2010MM