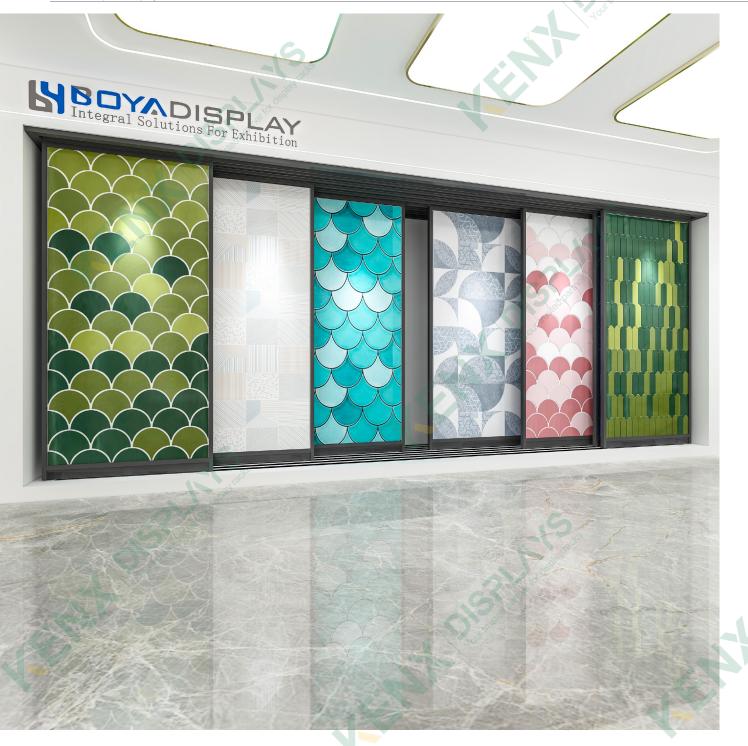

# Hot Wall Display Series

#### Design: Wall display, reasonable structure, high-end fashion

Material selection: thickened household square tube Process: environmental protection baking technology

#### Perforated plate ceramic tile wall hanging display rack

Dimensions: L1250\*H2600 L1250\*H2800mm Support for custom