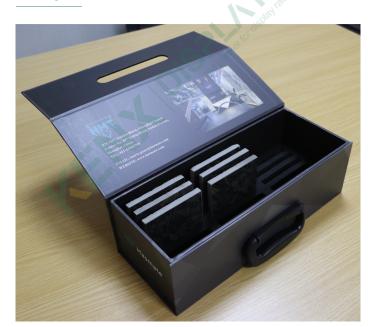

# Sample Box 1

## Dimensions:

L100\*W100mm Whole size L370\*W115\*H155mm Support customization

More product perspectives

# Sample Box 2

## Dimensions:

L52\*W64mm Whole size L315\*W91\*H340mm Support customization

st

Dimensions:

L395\*W90\*H315MM Support for custom

More product perspectives

# Sample Box 4

Dimensions : L260\*W115\*H230MM Support for custom

Sample Box 5

#### Dimensions:

L25\*W140mm Whole size: L450\*W110\*H340mm Support for custom

More product perspectives