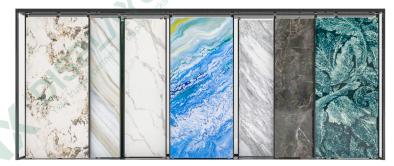

#### Continuous pattern flat push display rack /A model

#### **Dimensions**:

L8000\*W570\*H3220MM (10P) Panel size: 2400\*3000MM 3600\*3000MM