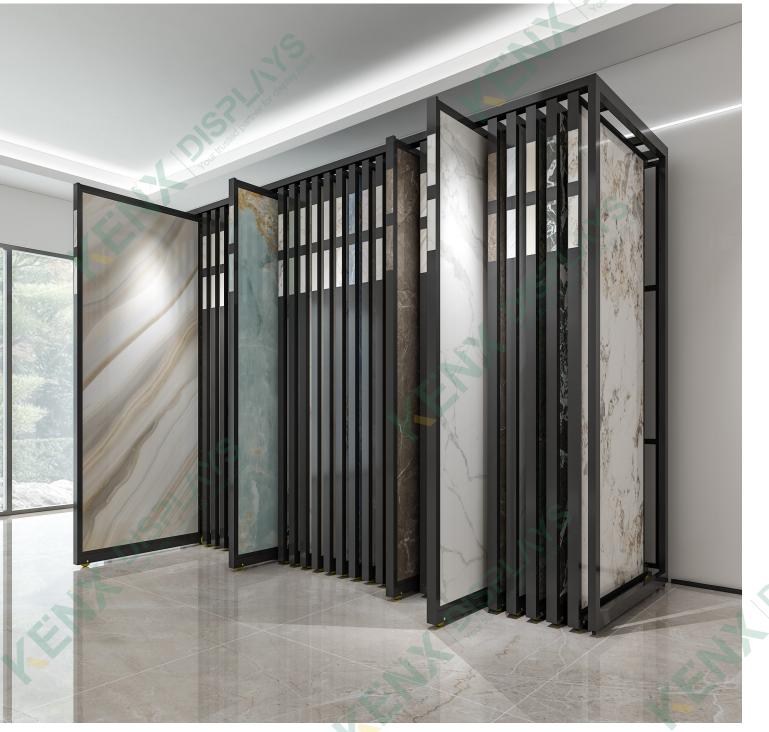

#### Adjustable flat push display rack (Edge closing)

#### **Dimensions:**

W5000\*D570\*H2600mm Panel size: W600-1200\*H2450mm Rail : 5 rails ,each rail 2-3 panels

Design: Flat push display, reasonable structure, high-end fashion

Material selection: thickened household square tube Process: environmental protection baking technology